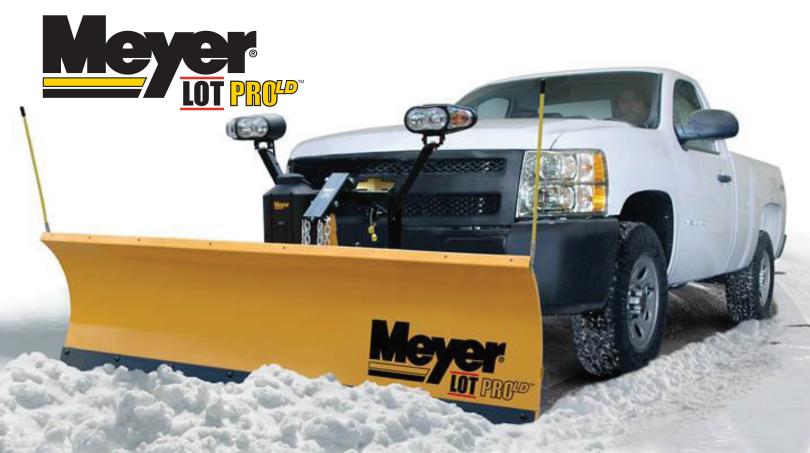

## Commercial plows for ½ ton pick-ups.

The Meyer® Lot Pro LD™ is designed to fit ½-ton pick-ups\*. The lightweight, commercial grade 7.5' blade design is available in steel or poly. The Lot Pro LD™ provides the same great performance as our larger Lot Pro plows, but allows users to plow in tighter areas such as driveways and small condo complexes without sacrificing performance or ruggedness.