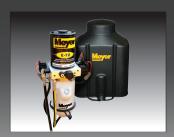

## E-72 Hydraulic System

The rugged E-72 operating system maximizes the Lot Pro LD's performance and ensures safe operation and functionality. It's engineered with the highest quality valves and coils and has fewer moving parts for increased reliability and reduces maintenance. The E-72 comes standard with a custom-molded cover to protect the operating system from the elements.